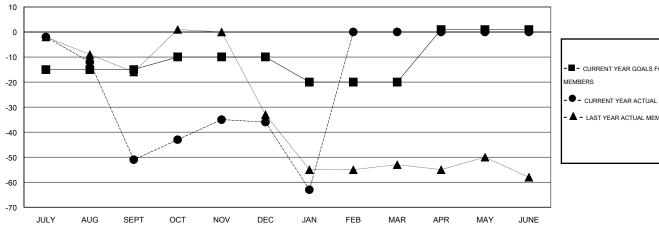

## LOCATION RHODE ISLAND

 $\mathsf{GMT}\;\mathsf{CA}\;1$ 

|                       |                  | Clubs     |                  |                  |                       |                    | Members                             |                    |                  |
|-----------------------|------------------|-----------|------------------|------------------|-----------------------|--------------------|-------------------------------------|--------------------|------------------|
| RESULTS FOR 2014-2015 |                  |           |                  |                  | RESULTS FOR 2014-2015 |                    |                                     |                    |                  |
| QUARTER               | NEW CLUB<br>GOAL | NEW CLUBS | DROPPED<br>CLUBS | NET<br>GAIN/LOSS | QUARTER               | NEW MEMBER<br>GOAL | CHARTER AND<br>NEW MEMBERS<br>ADDED | DROPPED<br>MEMBERS | NET<br>GAIN/LOSS |
| JULY/AUG/SEPT         | 0                | 0         | 1                | -1               | JULY/AUG/SEPT         | -15                | 11                                  | 62                 | -51              |
| OCT/NOV/DEC           | 0                | 0         | 0                | 0                | OCT/NOV/DEC           | 5                  | 31                                  | 16                 | 15               |
| JAN/FEB/MAR           | 0                | 0         | 0                | 0                | JAN/FEB/MAR           | -10                | 9                                   | 36                 | -27              |
| APR/MAY/JUNE          | 1                | 0         | 0                | 0                | APR/MAY/JUNE          | 21                 | 0                                   | 0                  | 0                |

## GOALS AND ACTUAL NEW CLUBS CUMULATIVE

| - CURRENT YEAR GOALS FOR NEW |  |
|------------------------------|--|
| MEMBERS                      |  |

CURRENT YEAR ACTUAL MEMBERS

- LAST YEAR ACTUAL MEMBERS